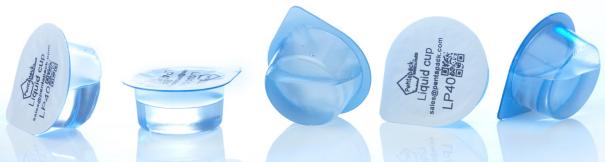

# What is the LP40?

The LP40 is designed to package liquids up to 40ml into a drinkable container.

The cups are formed, filled, sealed, printed and cut inline by the machine.

The final product is a well-sealed and easy to open cup with all the required information

printed on top of the sealing foil.

100% compatible with Pentapack MRS V2.0 software!

## TECHNICAL DATA

| LP40                             | EU                                                              | USA                           |
|----------------------------------|-----------------------------------------------------------------|-------------------------------|
| Machine dimensions               | 900 [L] x 700 [W] x 1750 [H] (mm)                               | 35" [L] × 27,5" [W] × 69" [H] |
| Weight                           | 400 kg                                                          | 1000 lbs                      |
| Energy Supply                    | 230 V - 1ph + Earth - 50 Hz                                     | 110 V - 1ph + Earth - 60 Hz   |
| Machine Output                   | 5 — 15 Cycles per mínute (Adjustable)                           |                               |
| Forming foil (material/width)    | PET G (1 mm thickness) / 80 mm                                  |                               |
| Sealing foil<br>(material/width) | PET—ALU (paper back) / 70 mm                                    |                               |
| Max Liquid Cup Volume            | 40 ml                                                           |                               |
| Printing                         | Thermo transfer printer to print directly onto the sealing foil |                               |
| Dosing                           | Automatically controlled syringe / Dosing pump                  |                               |