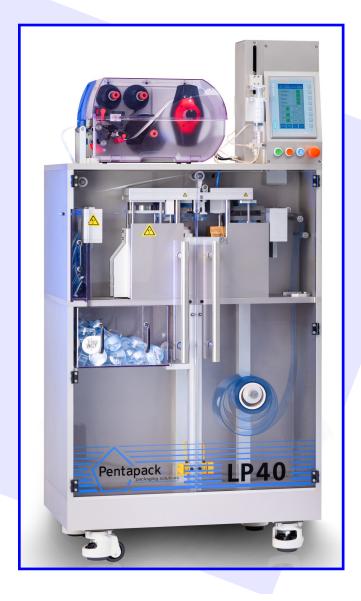

# Liquid Packager

LP40

# What is the LP40?

The LP40 is designed to package liquids up to 40ml into a drinkable container.

The cups are formed, filled, sealed, printed and cut inline by the machine.

The final product is a well-sealed and easy to open cup with all the required information

printed on top of the sealing foil.

100% compatible with Pentapack MRS V2.0 software!