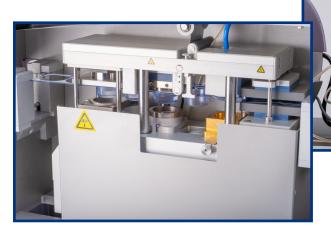

# What is the LP40?

The LP40 is designed to package liquids up to 40ml into a drinkable container.

The cups are formed, filled, sealed, printed and cut inline by the machine.

The final product is a well-sealed and easy to open cup with all the required information

## TECHNICAL DATA

| LP40                             | EU                                                              | USA                           |
|----------------------------------|-----------------------------------------------------------------|-------------------------------|
| Machine dimensions               | 900 [L] x 700 [W] x 1750 [H] (mm)                               | 35" [L] × 27,5" [W] × 69" [H] |
| Weight                           | 400 kg                                                          | 1000 lbs                      |
| Energy Supply                    | 230 V - 1ph + Earth - 50 Hz                                     | 110 V - 1ph + Earth - 60 Hz   |
| Machine Output                   | 5 — 15 Cycles per mínute (Adjustable)                           |                               |
| Forming foil (material/width)    | PET G (1 mm thickness) / 80 mm                                  |                               |
| Sealing foil<br>(material/width) | PET—ALU (paper back) / 70 mm                                    |                               |
| Max Liquid Cup Volume            | 40 ml                                                           |                               |
| Printing                         | Thermo transfer printer to print directly onto the sealing foil |                               |
| Dosing                           | Automatically controlled syringe / Dosing pump                  |                               |