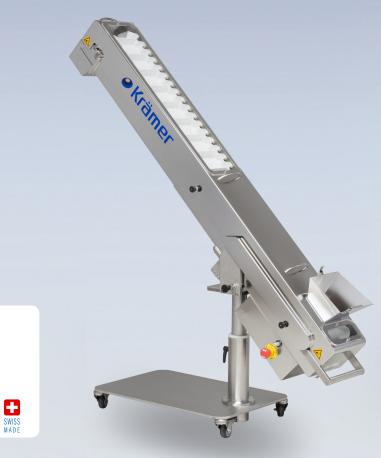

# Belt conveyor KB7020

 DARRØN

 Info@darron.fr

 Info@darron.f

Large inspection window

Quick release mechanism

## Features

- High capacity
- Conveying angle adjustable 0 45°
- Speed continuously adjustable
- Easy height adjustment
- **Optimum viewing** thanks to large inspection windows
- Easy assembly and disassembly in only
  5 steps without tools
- Quick release mechanism with preset belt tension
- Wave profile belt for **gentle conveying** of products
- Inlet hopper with quick assembly clamp

#### Design

- Constructed according to GMP specifications
- Horizontal and upward conveying of tablets (up to 45°)
- The process can be monitored visually at all times
  through a large acrylic window
- For cleaning the belt conveyor can be disassembled easily and without tools by a single person
- Low maintenance

#### Features

- The conveying speed is continuously adjustable between 0 0.3 m/s
- The height is adjustable using a telescopic column
- Capacity per hour: up to 3 m<sup>3</sup>

| Belt conveyor type                  | KB7020- | 1500        | 2000        | 2500        |
|-------------------------------------|---------|-------------|-------------|-------------|
| Dimensions                          |         |             |             |             |
| Weight net                          | kg      | 70          | 90          | 110         |
| Outlet height 45°                   | mm      | 1194 – 1394 | 1521 – 1721 | 1901 - 2101 |
| Inlet height 45°                    | mm      | 371 – 571   | 371 – 571   | 371 – 571   |
| Inlet height 0°                     | mm      | 763 – 963   | 763 – 963   | 763 – 963   |
| Outlet apperture                    | mm      | 210 x 110   | 210 x 110   | 210 x 110   |
| Inlet hopper                        | mm      | 210 x 185   | 210 x 185   | 210 x 185   |
| Technical Data                      |         |             |             |             |
| Power supply 100 - 240 V, 50 / 60 H | lz      |             |             |             |
| Maximum current                     | А       | 1           |             |             |
| Protection rating of drive unit     |         | IP50        |             |             |