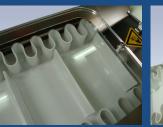

## Features

- High capacity
- Conveying angle adjustable 0 45°
- Speed continuously adjustable
- Easy height adjustment
- **Optimum viewing** thanks to large inspection windows
- Easy assembly and disassembly in only
  5 steps without tools
- Quick release mechanism with preset belt tension
- Wave profile belt for **gentle conveying** of products
- Inlet hopper with quick assembly clamp

#### Measurements

- Various belt lengths available (1500, 2000 or 2500 mm)
- Belt width outside: 193 mm, inside: 110 mm